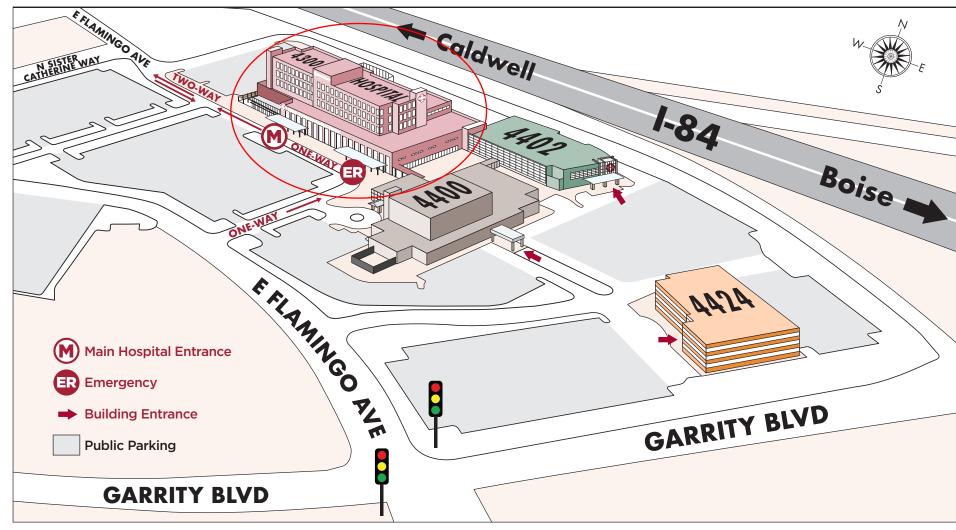

## Saint Alphonsus Medical Center - Nampa I-84 & Garrity | Campus Directory

| 4300 - HOSPITAL     | LOCATION        |
|---------------------|-----------------|
| <b>ER</b> Emergency | E/1st Floor     |
| Cafeteria           | 1st Floor       |
| Chapel              | 2nd Floor       |
| Conference Rooms    | 2nd Floor       |
| Financial Services  | 1st Floor       |
| Lab                 | 1st Floor       |
| Medical Imaging     | 1st Floor       |
| Patient Rooms       | 4th & 5th Floor |
| Surgery             | 2nd Floor       |

## 1150 Sister Catherine

Ear, Nose & Throat

Family Medicine

Occupational Medicine

Pediatrics

**Urgent Care** 

| 4400 E. Flamingo Ave.     | LOCATION  |
|---------------------------|-----------|
| Breast Care Center        | 1st Floor |
| Cancer Care Center        | 1st Floor |
| Cardiac Rehabilitation    | 1st Floor |
| General Surgery Clinic    | 2nd Floor |
| Neurology Clinic          | 2nd Floor |
| Outpatient Pharmacy       | 1st Floor |
| Outpatient Surgery Center | 1st Floor |

| 4400 E. Flamingo Ave.    | LOCATION  |
|--------------------------|-----------|
| Pulmonary & Sleep Clinic | 2nd Floor |
| Sleep Lab                | 3rd Floor |
| Radiology Clinic         | 2nd Floor |
| Wound Healing Clinic     | 1st Floor |

| 4402 E. Flamingo Ave. | LOCATION  |
|-----------------------|-----------|
| Heart Center          | 1st Floor |
| Maternity             | 2nd Floor |
| NICU                  | 2nd Floor |

| 4424 E. Flamingo Ave.          | LOCATION  |
|--------------------------------|-----------|
| Anticoagulation Clinic         | 3rd Floor |
| Heart Care Clinic              | 3rd Floor |
| Maternal Fetal Medicine Clinic | 2nd Floor |
| Obstetrics & Gynecology Clinic | 2nd Floor |
| Orthopedic Clinic              | 1st Floor |
| Pain & Spine Clinic            | 3rd Floor |
| Physical Therapy               | 1st Floor |