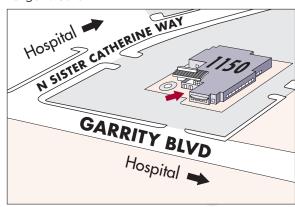

## 1150 Sister Catherine

Ear, Nose & Throat

Family Medicine

Occupational Medicine

Pediatrics

**Urgent Care** 

| 4400 E. Flamingo Ave.     | LOCATION  |
|---------------------------|-----------|
| Breast Care Center        | 1st Floor |
| Cancer Care Center        | 1st Floor |
| Cardiac Rehabilitation    | 1st Floor |
| General Surgery Clinic    | 2nd Floor |
| Neurology Clinic          | 2nd Floor |
| Outpatient Pharmacy       | 1st Floor |
| Outpatient Surgery Center | 1st Floor |