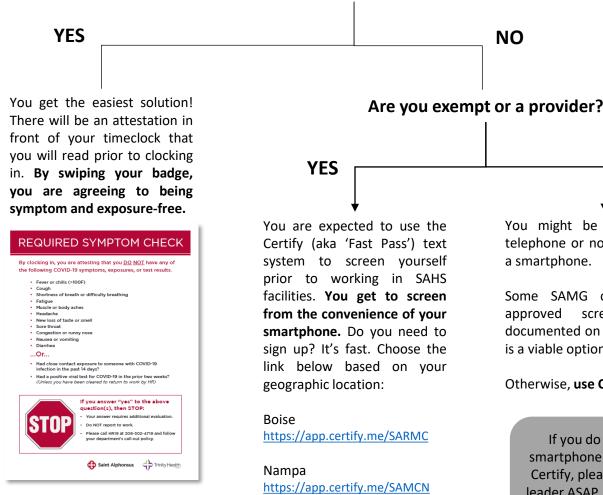

## **REQUIRED COVID-19 SCREENING**

Colleagues and providers must self-screen prior to coming into a SAHS facility.

## How will YOU screen? Find out below!

Do you use a physical timeclock?

Ontario

**Baker City** 

Tracking and auditing through Certify

https://app.certify.me/SAMCO

https://app.certify.me/SAMCB

You might be clocking in via telephone or not have access to a smartphone.

NO/IDK

Some SAMG clinics have an approved screening process documented on a paper log. This is a viable option.

Otherwise, use Certify (see left).

If you do not have a smartphone or cannot use Certify, please notify your leader ASAP. An alternative arrangement will need to be made.